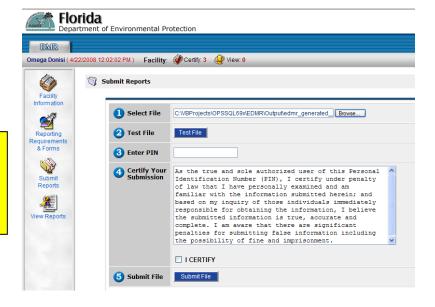

### 1. Producing your report is easy. Choose your report...

4...Simply upload it to the state and you are done.

- 3...and your e2 XML file will be produced.
  - <MeasurementUnit>MGD</MeasurementUnit>
    <ExcursionIndicator />
     <ActualSampleFrequency>1/OCCUR</ActualSampleFrequency>
     <ActualSampleType>PMPLOG</ActualSampleType>
     <PCAmountIdentifier>1</PCAmountIdentifier>
     - <ResultComment>

2.Click eDMR