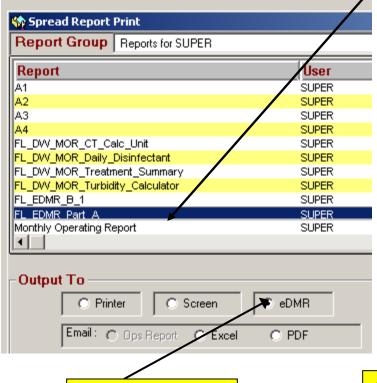

# OPS SQL / Wastewater Florida eDMR

## Produce your Florida eDMR report for submission to the DEP with OPS SQL



#### **Easy to Setup**

- Locate tool
- Auto Detect

#### **Easy to Produce**

Produces file to Florida DEP e2 XML standard



### 1. Producing your report is easy. Choose your report...



4...Simply upload it to the state and you are done.

- 3...and your e2 XML file will be produced.
  - <MeasurementUnit>MGD</MeasurementUnit>
    <ExcursionIndicator />
     <ActualSampleFrequency>1/OCCUR</ActualSampleFrequency>
     <ActualSampleType>PMPLOG</ActualSampleType>
     <PCAmountIdentifier>1</PCAmountIdentifier>
     - <ResultComment>





2.Click eDMR