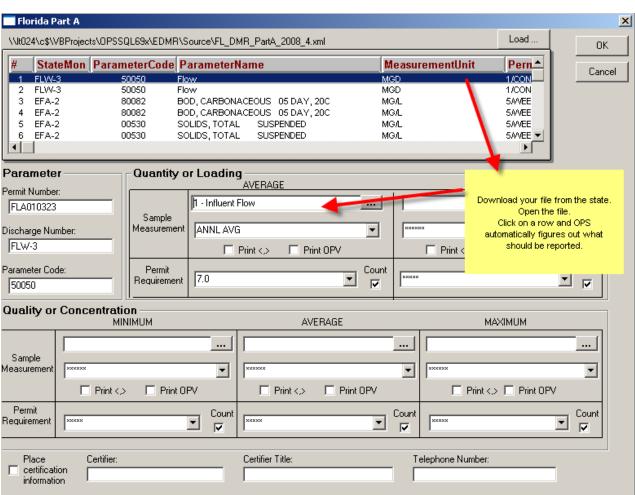

### 1. Producing your report is easy. Choose your report...

4...Simply upload it to the state and you are done.

- 3...and your e2 XML file will be produced.
  - <MeasurementUnit>MGD</MeasurementUnit>
    <ExcursionIndicator />
     <ActualSampleFrequency>1/OCCUR</ActualSampleFrequency>
     <ActualSampleType>PMPLOG</ActualSampleType>
     <PCAmountIdentifier>1</PCAmountIdentifier>
     - <ResultComment>