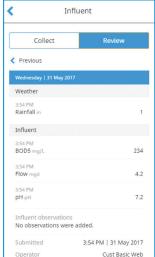

Select the process for data entry

Visual Warnings: Invalid data entry

Validate data

Data available for review

Visual warnings and messages provide users immediate feedback on invalid values, improving data quality at the time and source of entry.

When Network access is not available, data is saved on your mobile device and is automatically transmitted when a network connection is established.

Using Claros Collect or WIMS, authorized users can view and analyze data entered by others.

Accurate field data collection, available to authorized users, anytime, anywhere, any device.