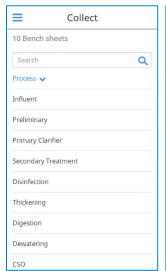

Select the process for data entry

Visual Warnings: Invalid data entry

Validate data

Data available for review

### **Principle of Operation**

Authorized users can input data on any device using a web browser or an iOS application. Data Collection forms are configured to match the processes and parameters in your operation.