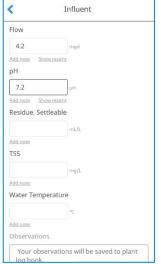

Select the process for data entry

Visual Warnings: Invalid data entry

Validate data

Data available for review

Visual warnings and messages provide users immediate feedback on invalid values, improving data quality at the time and source of entry.

When Network access is not available, data is saved on your mobile device and is automatically transmitted when a network connection is established.