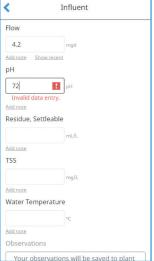

Select the process for data entry

Visual Warnings: Invalid data entry

Validate data

Data available for review

Visual warnings and messages provide users immediate feedback on invalid values, improving data quality at the time and source of entry.

When Network access is not available, data is saved on your mobile device and is automatically transmitted when a network connection is established.