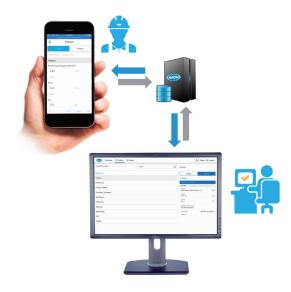

## Available anytime, anywhere, any device

Use a variety of devices, online or offline. Whether in remote locations, the lab, or while walking around the plant, Claros Collect enables authorized users to capture, share or access data.

### **Principle of Operation**

Authorized users can input data on any device using a web browser or an iOS application. Data Collection forms are configured to match the processes and parameters in your operation.

Using Claros Collect or WIMS, authorized users can view and analyze data entered by others.

Accurate field data collection, available to authorized users, anytime, anywhere, any device.