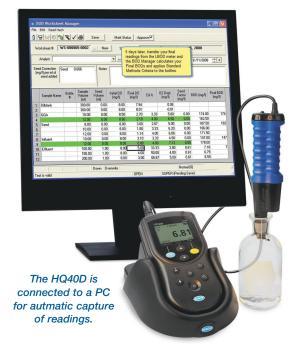

Automatically capture the first set of data from the HQ40d instrument.

An expanded set of data points, such as initial and final temperature, initial pH and initial DO, further support compliance with Standard Methods and are included in the audit trail. Hach BOD Manager easily calculates Coefficient of Variation and does a comparison to established limits for greater data integrity. The software also automatically handles data qualifiers such as greater than and less than as prescribed by Standard Method to provide consistent, reportable data.