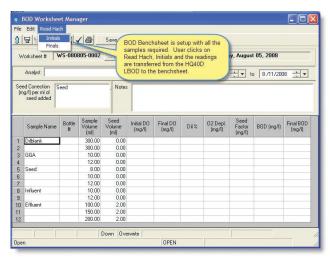

Automatically capture the first set of data from the HQ40d instrument.

An expanded set of data points, such as initial and final temperature, initial pH and initial DO, further support compliance with Standard Methods and are included in the audit trail. Hach BOD Manager easily calculates Coefficient of Variation and does a comparison to established limits for greater data integrity. The software also automatically handles data qualifiers such as greater than and less than as prescribed by Standard Method to provide consistent, reportable data.