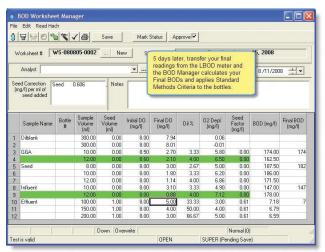

Automatically capture the second set of data and the Hach BOD Manager makes the appropriate calculations, comparisons and reports.

HACH<sup>®</sup>
Be Right<sup>™</sup>

FR

WW